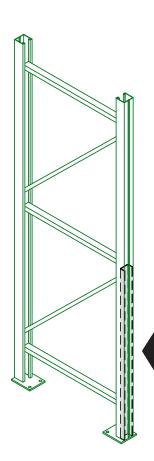

Column Sentry reinforcing is heavy gage steel channel welded inside the column providing exceptional resistance to impact damage of frame columns. Column Sentry reinforcing helps guard against rack failure, collapse, and local buckling; at the same time, it increases column load carrying strength. And that's not all. Column Sentry reinforcing is compact, thereby, saving critical aisle space. No more space is required than our standard column, and it need be applied only in critical areas such as floor to first beam level on front columns (aisle side).