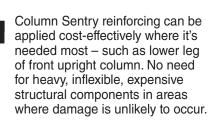

Column Sentry reinforcing is heavy gage steel channel welded inside the column providing exceptional resistance to impact damage of frame columns. Column Sentry reinforcing helps guard against rack failure, collapse, and local buckling; at the same time, it increases column load carrying strength. And that's not all. Column Sentry reinforcing is compact, thereby, saving critical aisle space. No more space is required than our standard column, and it need be applied only in critical areas such as floor to first beam level on front columns (aisle side).