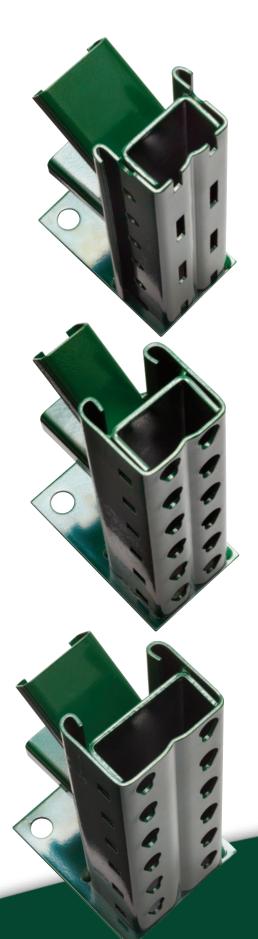

## **RACK ABUSE**

Accidental lift truck impact damage is inevitable, but unique Column Sentry reinforcing keeps it to an absolute minimum.

- Single Heavy 7 gage (3/16") Internal Channel
- Internal Channel accommodates field drilled side holes and bolts as needed

Column Sentry reinforcing is heavy gage steel channel welded inside the column providing exceptional resistance to impact damage of frame columns. Column Sentry reinforcing helps guard against rack failure, collapse, and local buckling; at the same time, it increases column load carrying strength. And that's not all. Column Sentry reinforcing is compact, thereby, saving critical aisle space. No more space is required than our standard column, and it need be applied only in critical areas such as floor to first beam level on front columns (aisle side).

No other reinforcing method offers the protection, strength, and economy of Column Sentry.