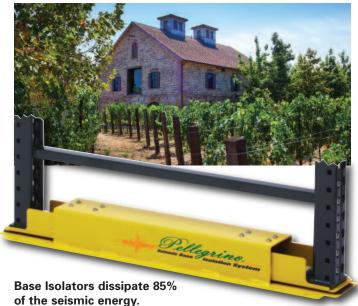

The warehouse included 500+ pallet positions of RIDG-U-RAK's tear drop pallet rack with nearly 100 base isolators installed with the upright frames. "We felt the investment in the Base Isolators provided an extra level of protection for our valuable wines, making it an easy decision," said Cisneros.

Read more at ridgurak.com

RIDG-U-RAK conducted more than 100 earthquake simulations with varying loads, product configurations and base arrangements during five weeks of testing at the Structural Engineering Earthquake Simulation Laboratory located at the State University of New York at Buffalo.