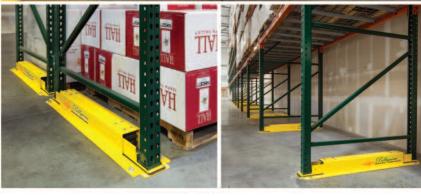

The warehouse included 500+ pallet positions of RIDG-U-RAK's tear drop pallet rack with nearly 100 base isolators installed with the upright frames. "We felt the investment in the Base Isolators provided an extra level of protection for our valuable wines, making it an easy decision," said Cisneros.