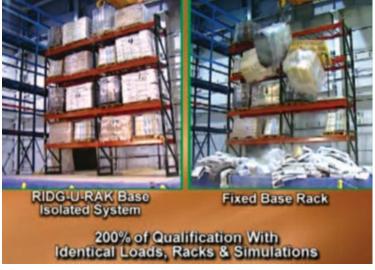

Read more at ridgurak.com

RIDG-U-RAK conducted more than 100 earthquake simulations with varying loads, product configurations and base arrangements during five weeks of testing at the Structural Engineering Earthquake Simulation Laboratory located at the State University of New York at Buffalo.