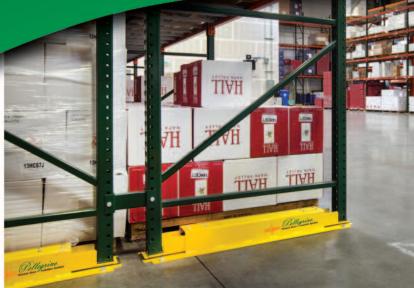

Hall's warehouse stocks cases of bottled wines, and serves as their short and long term storage facility. From this facility, Cisneros' team packs their direct-to-consumer Wine Club orders on a daily basis, and stocks an inventory of the winemaker's library wines on the pallet rack, possibly for years.

The warehouse included 500+ pallet positions of RIDG-U-RAK's tear drop pallet rack with nearly 100 base isolators installed with the upright frames. "We felt the investment in the Base Isolators provided an extra level of protection for our valuable wines, making it an easy decision," said Cisneros.