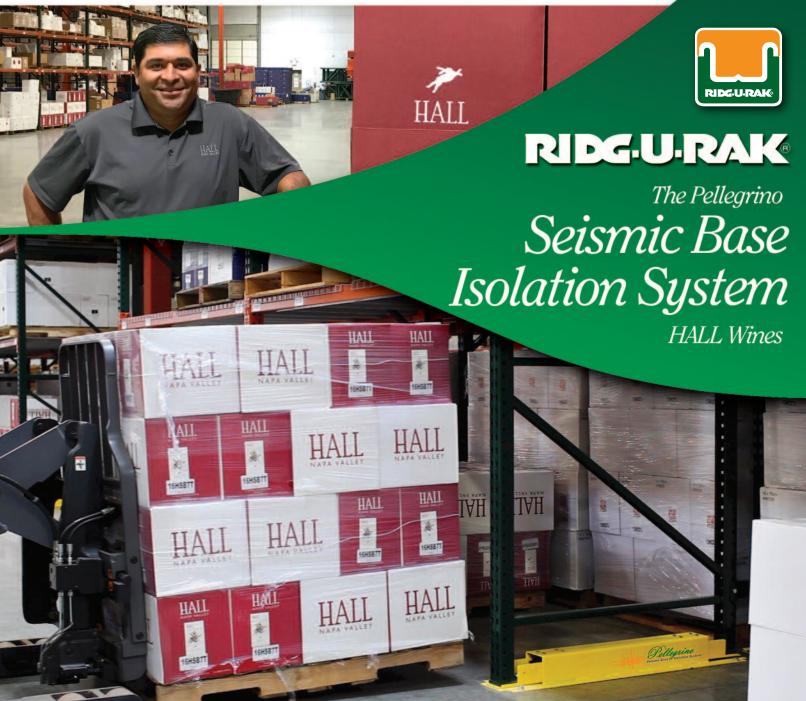

## **HALL Wines**

Shipping & Inventory Manager, Gary Cisneros

"We reviewed our needs with Joe Gangemi of Material Handling Design & Equipment (mhde), and decided to install the isolators throughout the new facility. From an operational point of view, the isolators are a great solution as they're almost undetectable fitting neatly under the rack's upright frames, and don't interfere with our lift trucks moving in and around the rack."

Hall's warehouse stocks cases of bottled wines, and serves as their short and long term storage facility. From this facility, Cisneros' team packs their direct-to-consumer Wine Club orders on a daily basis, and stocks an inventory of the winemaker's library wines on the pallet rack, possibly for years.

The warehouse included 500+ pallet positions of RIDG-U-RAK's tear drop pallet rack with nearly 100 base isolators installed with the upright frames. "We felt the investment in the Base Isolators provided an extra level of protection for our valuable wines, making it an easy decision," said Cisneros.